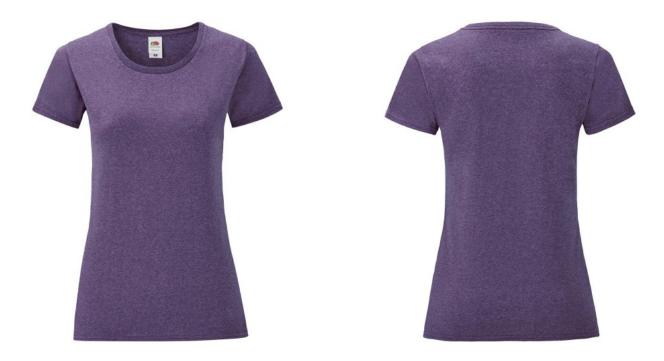

### **Basic informations**

Size: M Color: heather purple

#### Specification

Fruit of the Loom, LADIES ICONIC 150T, women's cotton T-shirt, white. T-shirt made from 52% cotton 48% polyester. T-shirt 150gm / m2. Regular size T-shirt with modern cut, normal collar. Modern design. Branded T-shirt. Branding Type: DTG, screen printing. In pack: 72 Piece